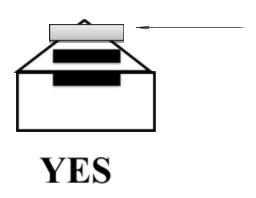

### **Tent Information continued:**

Signs may be NO HIGHER than the tip of the tent on the day of the event.