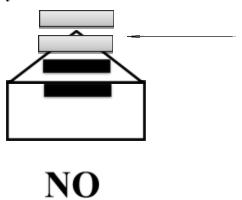

### **Tent Information continued:**

Signs may be NO HIGHER than the tip of the tent on the day of the event.